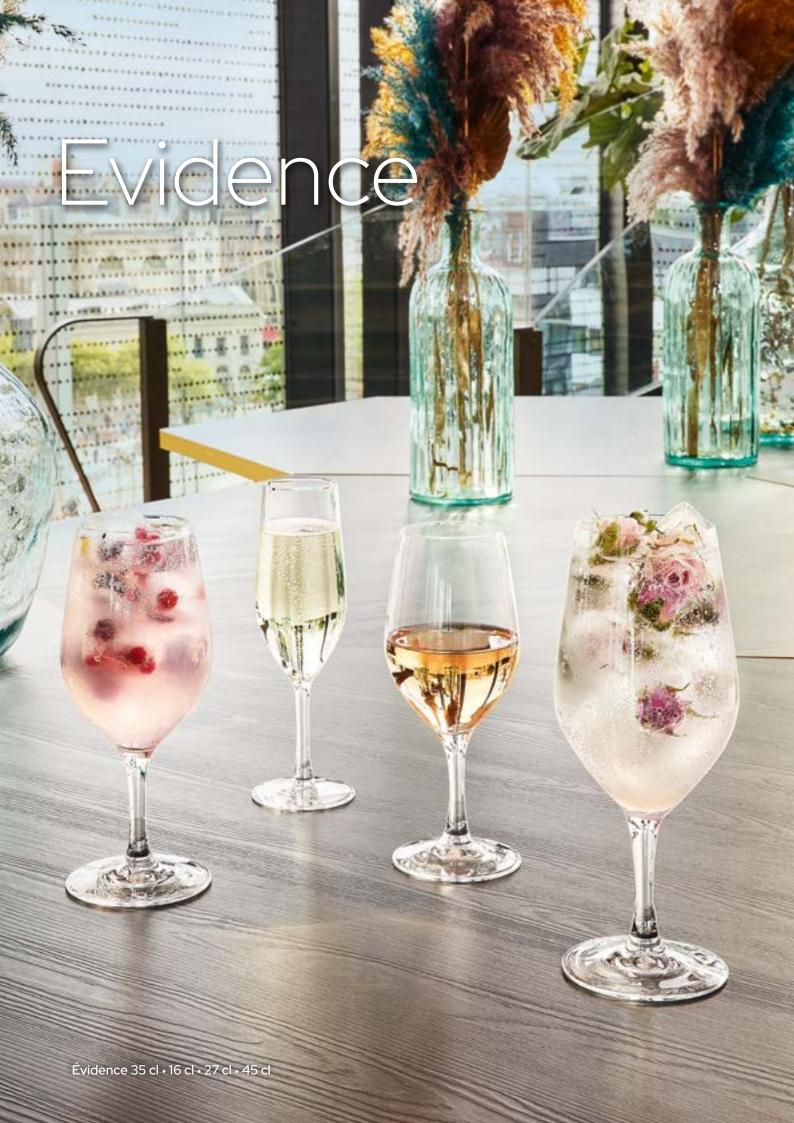

The Evidence collection and the Champagne & Cocktail coupe fit perfectly into this new atmosphere of luxury and simplicity. Monti is a collection with a vintage look but with a more refined and modest feel.

#### Design perfectly balanced...

Thanks to its short leg and angular profile, complimented by the brilliance and finesse of Krysta<sup>™</sup>, the Evidence collection is the perfect mix of functionality and quality. This new range is clearly the new asset for bars and restaurants with a relaxed ambiance.

Evidence 27 cl • 16 cl