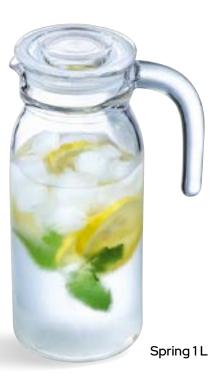

### Spring

Spring 0,75 L

## The prfect jug for every season...

The new Arcoroc<sup>™</sup> jugs Spring are ideal for serving water, wine and fruit juices. This jug is perfectly ergonomic, even when full, with a handle for easy serving and a spout for safe pouring. There is also a glass lid for preserving the freshness of beverages.

Spring1L

The first collection of jugs available with a glass lid

ARCOROC