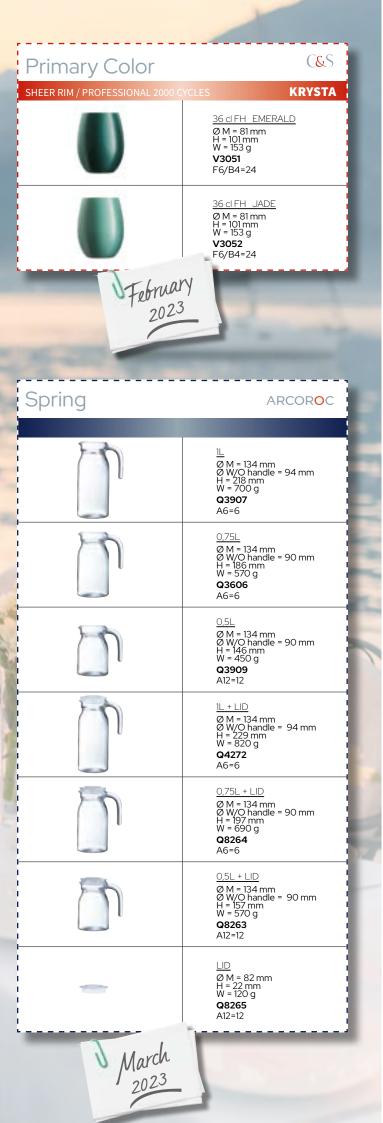

#### Mix, match and don't hesitate to add colour to your table.

On walls, fabrics, accessories and furniture, green can easily be combined with other colours. Primary Color by Chef&Sommelier™ offers a palette of two fresh and natural energetic greens.

Primary Color 36 cl • Emerald • Jade

1

## The prfect jug for every season...

The new Arcoroc<sup>™</sup> jugs Spring are ideal for serving water, wine and fruit juices. This jug is perfectly ergonomic, even when full, with a handle for easy serving and a spout for safe pouring. There is also a glass lid for preserving the freshness of beverages.

Spring1L

The first collection of jugs available with a glass lid

ARCOROC