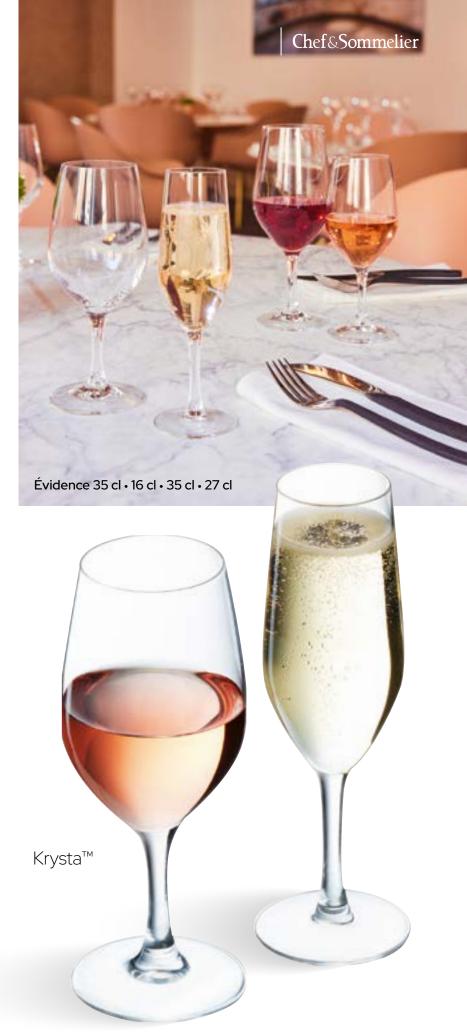

The Evidence collection and the Champagne & Cocktail coupe fit perfectly into this new atmosphere of luxury and simplicity. Monti is a collection with a vintage look but with a more refined and modest feel.

#### Design perfectly balanced...

Thanks to its short leg and angular profile, complimented by the brilliance and finesse of Krysta<sup>™</sup>, the Evidence collection is the perfect mix of functionality and quality. This new range is clearly the new asset for bars and restaurants with a relaxed ambiance.