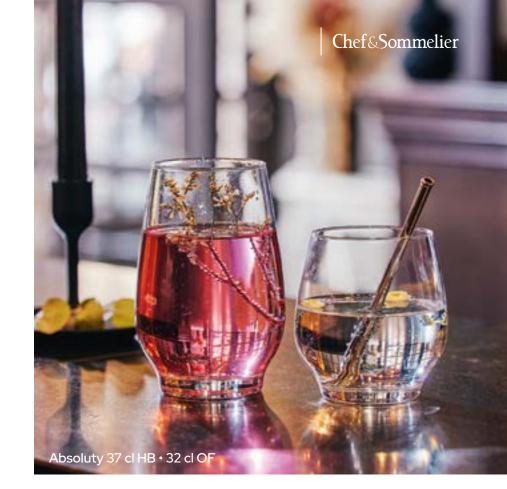

### Absoluty

Absoluty 32 cl OF • 25 cl OF

#### Timeless curves...

The crystalline tumblers of the Absoluty collection are distinguished by their thick bases, which contrast with the fineness and brilliance of the bowls. The round, elegant and timeless silhouette of this line

adapts to a wide range of interior styles: from the most sophisticated to the most casual of settings. From restaurant tables to mixologists' bars, the four glasses in this collection (with two high and two low versions) will enhance both the simplest of drinks and the most elaborate.

Krysta™

Absoluty 37 cl HB