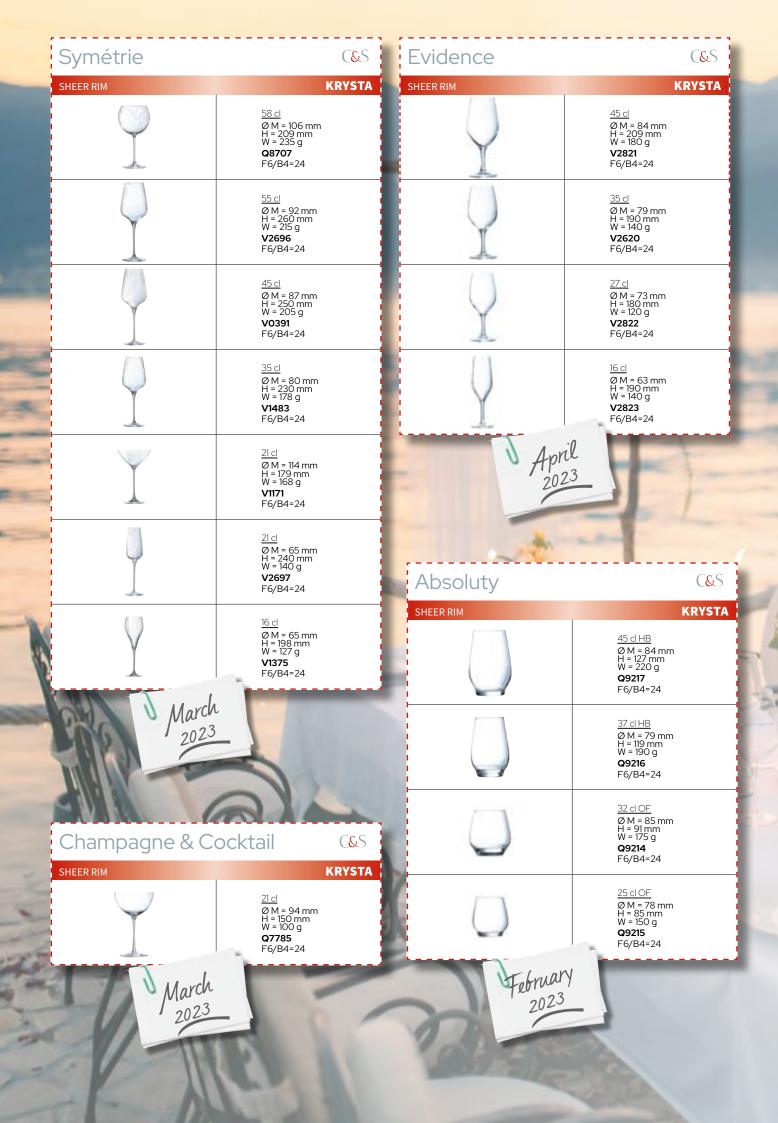

#### Symetrie is a new collection from Chef&Sommelier™.

This line, with its wide range of products, meets the needs of restaurateurs, mixologists and caterers in search of difference and delicacy. This collection is characterised by the vertical lines that run through the parisons of its glasses, creating a hypnotic optical play. In keeping with the trend, the subtle optical lines highlight the wines and cocktails, without distracting from the taste.

Krysta™

Symetrie 35 cl • 16 cl

5

Svmetrie 21 cl

Symétrie 45 cl

#### Design perfectly balanced...

Thanks to its short leg and angular profile, complimented by the brilliance and finesse of Krysta<sup>™</sup>, the Evidence collection is the perfect mix of functionality and quality. This new range is clearly the new asset for bars and restaurants with a relaxed ambiance.

Evidence 27 cl • 16 cl

### Champagne &Cocktail

Champagne & Cocktail 21 cl

### **B**imple, sleek...

The coupe stemglass remains a strong favourite with many mixologists. Simple, sleek and thin, it enhances many an artistic creation.

Krysta™

### Absoluty

Absoluty 32 cl OF • 25 cl OF

#### Timeless curves...

The crystalline tumblers of the Absoluty collection are distinguished by their thick bases, which contrast with the fineness and brilliance of the bowls. The round, elegant and timeless silhouette of this line

adapts to a wide range of interior styles: from the most sophisticated to the most casual of settings. From restaurant tables to mixologists' bars, the four glasses in this collection (with two high and two low versions) will enhance both the simplest of drinks and the most elaborate.