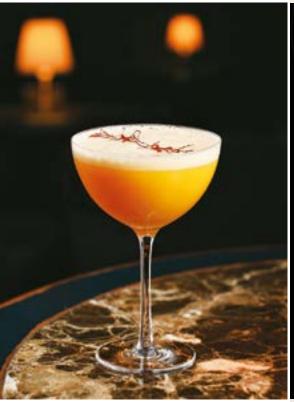

### **B**imple, sleek...

The coupe stemglass remains a strong favourite with many mixologists. Simple, sleek and thin, it enhances many an artistic creation.

Krysta™

### Champagne &Cocktail

Champagne & Cocktail 21 cl