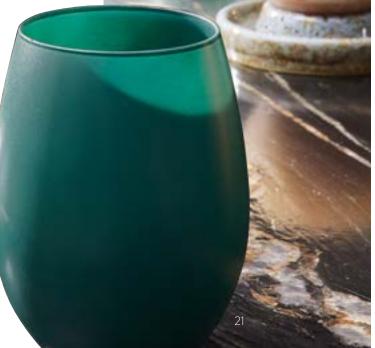

#### Mix, match and don't hesitate to add colour to your table.

On walls, fabrics, accessories and furniture, green can easily be combined with other colours. Primary Color by Chef&Sommelier™ offers a palette of two fresh and natural energetic greens.

Primary Color 36 cl • Emerald • Jade

1

### Jade

Green is invading the trendiest bars and restaurants, either in small touches or in a total look. With these two new intense and complementary matt colours, **Primary Colour** tumblers will bring a decorative note to many a different atmosphere and location.

DECO look

unique

Krysta™

Emerald